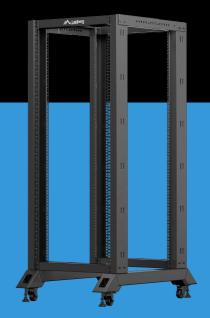

## OR01-6827-B **OPEN RACK 19"**

## **PRODUCT FEATURES:**

- Made of high quality steel
- Equipped with numbered mounting rails
- Designed for self-assembly (FLAT PACK)
- OpenRack load capacity up to 600 kg
- Legs and casters with brakes included

## **PRODUCT SPECIFICATION:**

| Type of cabinet                | Open Rack                                      |
|--------------------------------|------------------------------------------------|
| Size                           | 19",                                           |
| ICT height                     | 27 U                                           |
| Assembly type                  | Self-assembly                                  |
| Working depth                  | 590 mm                                         |
| Mounting depth range           | from 430 up to 590 mm                          |
| Maximum static load            | 600 kg                                         |
| Number of vertical rails       | 4                                              |
| Colour                         | Black                                          |
| RAL color                      | RAL9004                                        |
| Mounting rails thickness       | 1,5 mm                                         |
| Frame thickness                | 1,5 mm                                         |
| Other elements sheet thickness | 1,5 mm                                         |
| Depth                          | 800 mm                                         |
| Width                          | 600 mm                                         |
| Height                         | 1 451,25 mm                                    |
| Weight                         | 26 kg                                          |
| Standard                       | ANSI/EIA RS-310-D                              |
| Grounding Details              | Frame                                          |
| Included Accessories           | User guide, Wheels with brake, Legs, M6 screws |