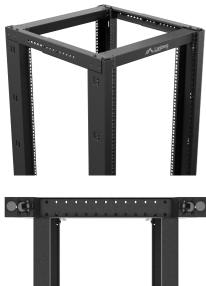

## **PRODUCT FEATURES:**

- Made of high quality steel
- Equipped with numbered mounting rails
- Designed for self-assembly (FLAT PACK)
- OpenRack load capacity up to 600 kg
- Legs and casters with brakes included

## **PRODUCT SPECIFICATION:**

| Type of cabinet                | Open Rack                                      |
|--------------------------------|------------------------------------------------|
| Size                           | 19",                                           |
| ICT height                     | 27 U                                           |
| Assembly type                  | Self-assembly                                  |
| Working depth                  | 590 mm                                         |
| Mounting depth range           | from 430 up to 590 mm                          |
| Maximum static load            | 600 kg                                         |
| Number of vertical rails       | 4                                              |
| Colour                         | Black                                          |
| RAL color                      | RAL9004                                        |
| Mounting rails thickness       | 1,5 mm                                         |
| Frame thickness                | 1,5 mm                                         |
| Other elements sheet thickness | 1,5 mm                                         |
| Depth                          | 800 mm                                         |
| Width                          | 600 mm                                         |
| Height                         | 1 451,25 mm                                    |
| Weight                         | 26 kg                                          |
| Standard                       | ANSI/EIA RS-310-D                              |
| Grounding Details              | Frame                                          |
| Included Accessories           | User guide, Wheels with brake, Legs, M6 screws |