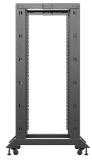

## OR01-6827-B **OPEN RACK 19"**

## **PRODUCT SPECIFICATION:**

| Type of cabinet                | Open Rack                                      |
|--------------------------------|------------------------------------------------|
| Size                           | 19",                                           |
| ICT height                     | 27 U                                           |
| Assembly type                  | Self-assembly                                  |
| Working depth                  | 590 mm                                         |
| Mounting depth range           | from 430 up to 590 mm                          |
| Maximum static load            | 600 kg                                         |
| Number of vertical rails       | 4                                              |
| Colour                         | Black                                          |
| RAL color                      | RAL9004                                        |
| Mounting rails thickness       | 1,5 mm                                         |
| Frame thickness                | 1,5 mm                                         |
| Other elements sheet thickness | 1,5 mm                                         |
| Depth                          | 800 mm                                         |
| Width                          | 600 mm                                         |
| Height                         | 1 451,25 mm                                    |
| Weight                         | 26 kg                                          |
| Standard                       | ANSI/EIA RS-310-D                              |
| Grounding Details              | Frame                                          |
| Included Accessories           | User guide, Wheels with brake, Legs, M6 screws |