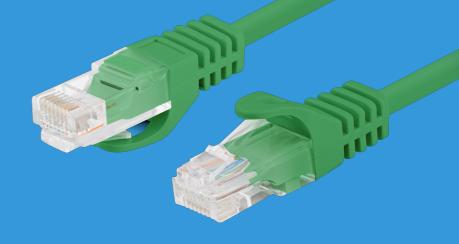

## PCU6-20CC-0200-G PATCH CABLE CAT.6

**HD-PE INSULATION** 

LD-PE CROSS

## **PRODUCT FEATURES:**

- Cable without shielding U/UTP
- Category compliance confirmed by Fluke tester
- Stranded wires made from CCA

## **PRODUCT SPECIFICATION:**

| Cable length                | 200 cm              |
|-----------------------------|---------------------|
| ICT category                | Cat. 6              |
| Shielding type              | U/UTP               |
| Colour                      | Green               |
| AWG                         | 26                  |
| Coating                     | PVC                 |
| External lagging            | 5,4 mm              |
| Maximum operating frequency | up to 250 MHz       |
| Material                    | Copper plated (CCA) |